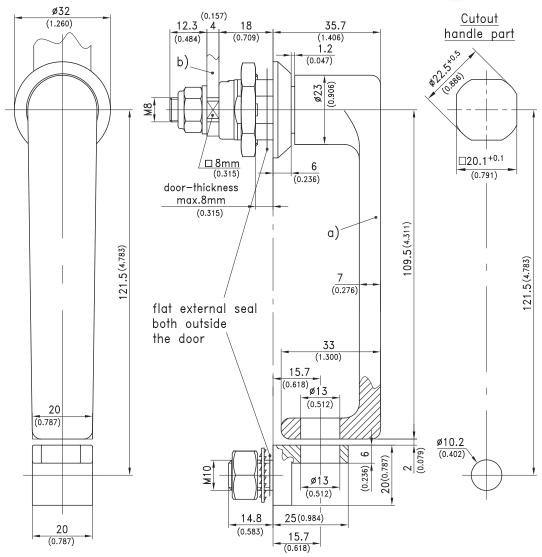

## 1-153 Quarter-Turn with L-Handle Pr20.1 L18

Hand operable, IP65, Padlockable bracket

## **Product Notes:**

- RH and LH application
- Water and dust tight according to IP65, DIN EN 60529
- Stainless steel see Product System 7-104

## Material:

- Handle, hook and housing: Zinc Die, Black
- Both threaded shafts in handle and hook: Steel, Zinc Plated

|                               | Part No. | See Page |
|-------------------------------|----------|----------|
| a) Quarter-turn with L-handle | 100-9413 |          |
|                               |          |          |
| b) Cam/3-point cam            |          | 01.101   |
| Special cams                  |          | 01.102   |
|                               |          |          |
| Stainless steel version       |          | 01.63    |