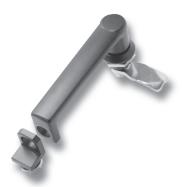

## 1-153 Quarter-Turn with L-Handle Pr20.1 L18

Hand operable, IP65, Padlockable bracket

## **Product Notes:**

- RH and LH application
- Water and dust tight according to IP65, DIN EN 60529
- Stainless steel see Product System 7-104

## Material:

- Handle, hook and housing: Zinc Die, Black
- Both threaded shafts in handle and hook: Steel, Zinc Plated

|                               | Part No. | See Page |
|-------------------------------|----------|----------|
| a) Quarter-turn with L-handle | 100-9413 |          |
|                               |          |          |
| b) Cam/3-point cam            |          | 01.101   |
| Special cams                  |          | 01.102   |
|                               |          |          |
| Stainless steel version       |          | 01.63    |